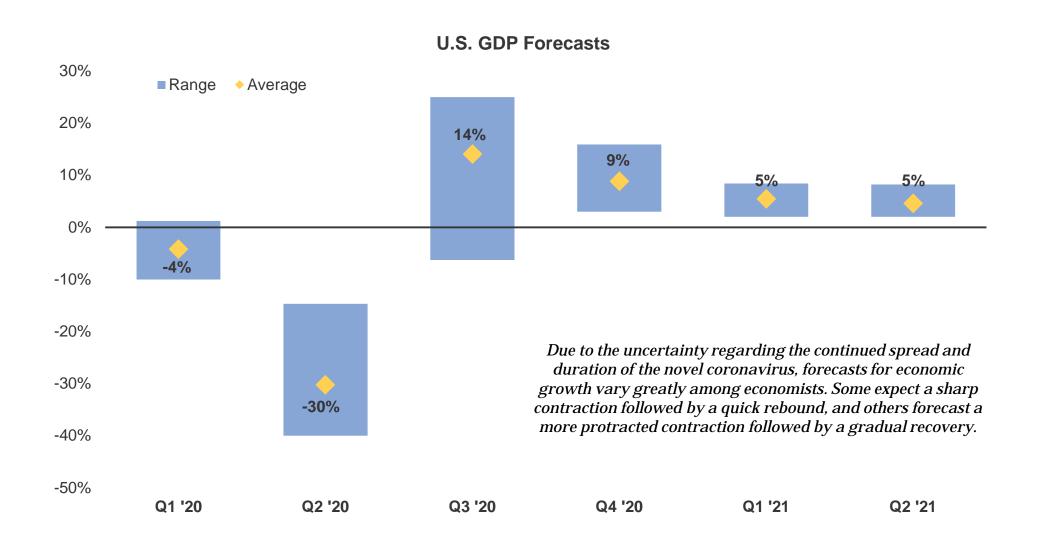

## **Economists Expect a Significant, Immediate Downturn in the U.S. Economy**

Source: Bloomberg. Forecasts made from 3/25/2020 through 4/3/2020 by ING Group, Morgan Stanley, Deutsche Bank, Goldman Sachs Group, Barclays, JPMorgan Chase, UBS, TD Bank, and Wells Fargo.