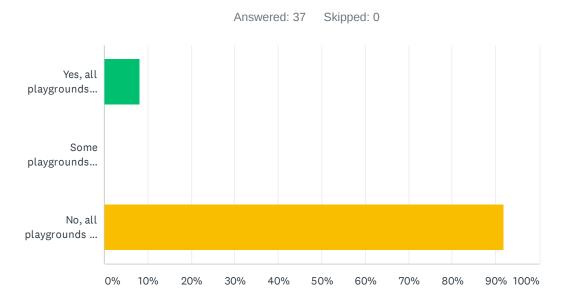

#### 9.1 Review of Status of Membership during COVID-19 Pandemic

➤ The Board shall review the status of the membership during the COVID-19 Pandemic including the impact on recreation offerings, park operations, and staffing and discuss what, if any, responsive measures may be appropriate for CAPRI.