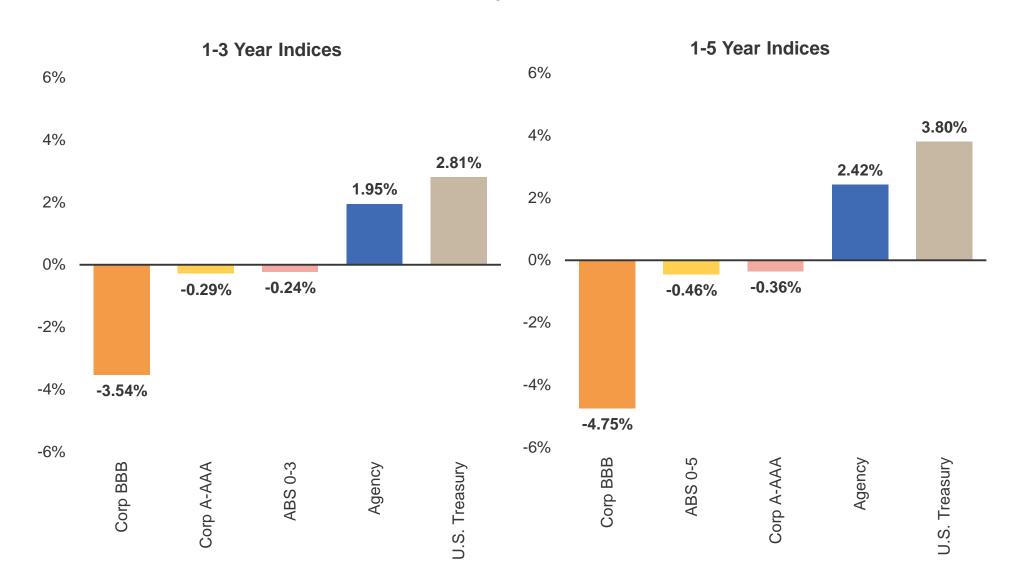

## **Government Sectors Outperform in the First Quarter**

Source: Bloomberg, as of 3/31/2020.