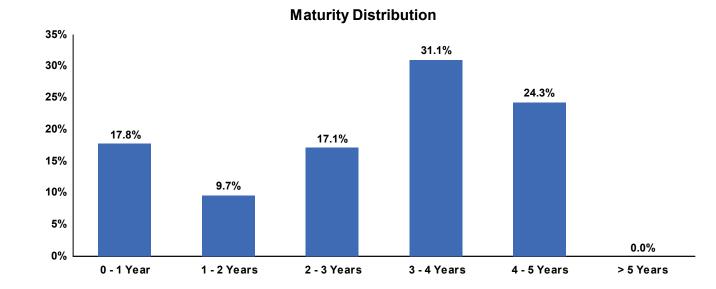

#### **Maturity Distribution**

#### As of March 31, 2020

| Portfolio/Benchmark                     | Yield<br>at Market | Average<br>Maturity | 0-1<br>Years | 1-2<br>Years | 2-3<br>Years | 3-4<br>Years | 4-5<br>Years | >5<br>Years |
|-----------------------------------------|--------------------|---------------------|--------------|--------------|--------------|--------------|--------------|-------------|
| CALIF ASSOC FOR PARK AND RECREATION INS | 1.11%              | 2.75 yrs            | 17.8%        | 9.7%         | 17.1%        | 31.1%        | 24.3%        | 0.0%        |
| CAPRI Custom Index*                     | 0.25%              | 2.67 yrs            | 4.1%         | 32.6%        | 26.4%        | 19.4%        | 17.5%        | 0.0%        |