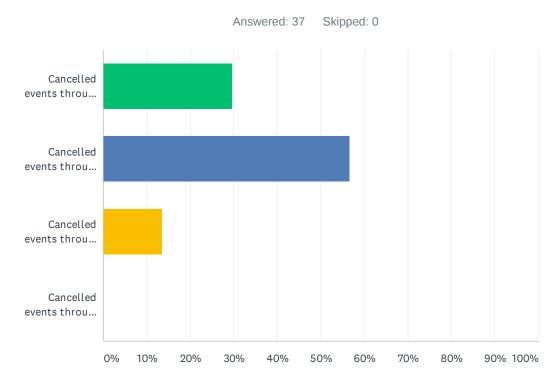

#### 9.1 Review of Status of Membership during COVID-19 Pandemic

➤ The Board shall review the status of the membership during the COVID-19 Pandemic including the impact on recreation offerings, park operations, and staffing and discuss what, if any, responsive measures may be appropriate for CAPRI.