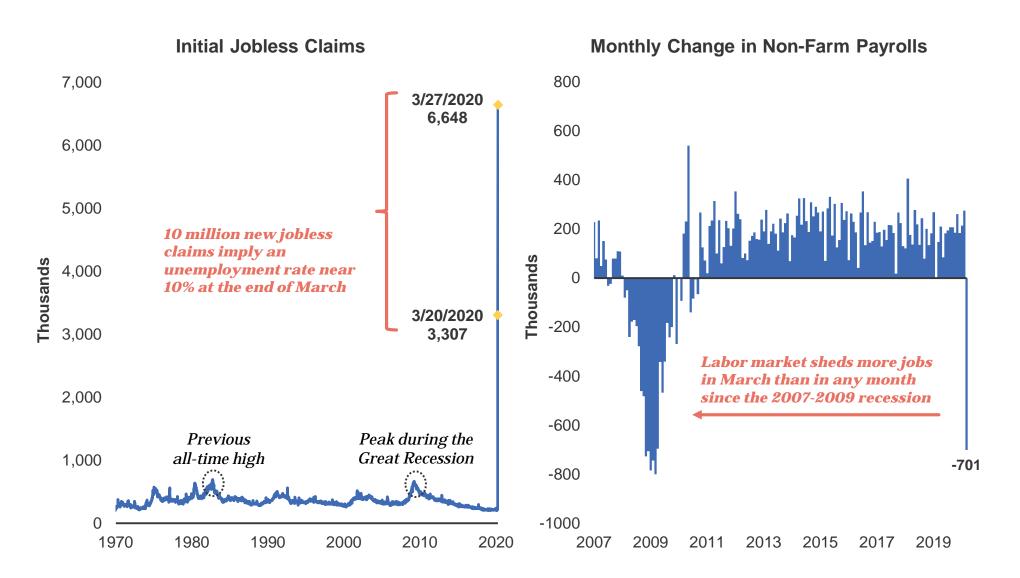

## **U.S. Economy Posts Massive Job Losses in March**

Source: Bloomberg, as of 4/3/2020. Data is seasonally adjusted.