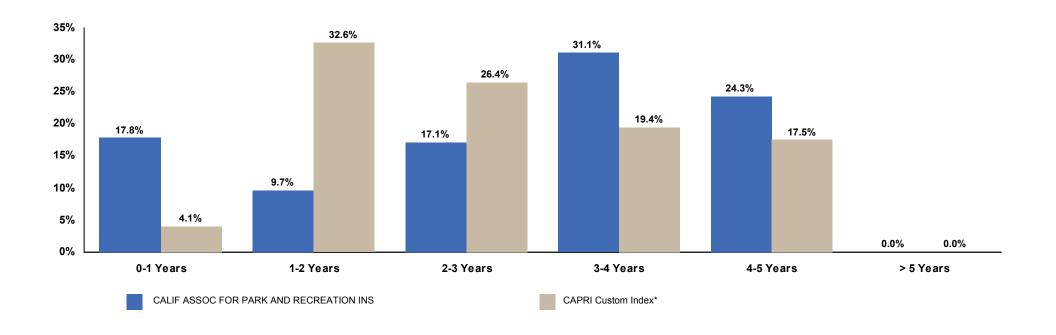

#### **Maturity Distribution**

#### As of March 31, 2020

| Portfolio/Benchmark                     | Yield<br>at Market | Average<br>Maturity | 0-1<br>Years | 1-2<br>Years | 2-3<br>Years | 3-4<br>Years | 4-5<br>Years | >5<br>Years |
|-----------------------------------------|--------------------|---------------------|--------------|--------------|--------------|--------------|--------------|-------------|
| CALIF ASSOC FOR PARK AND RECREATION INS | 1.11%              | 2.75 yrs            | 17.8%        | 9.7%         | 17.1%        | 31.1%        | 24.3%        | 0.0%        |
| CAPRI Custom Index*                     | 0.25%              | 2.67 yrs            | 4.1%         | 32.6%        | 26.4%        | 19.4%        | 17.5%        | 0.0%        |