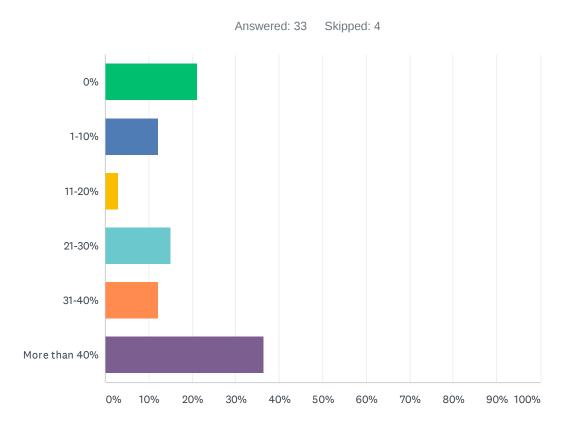

#### 9.3 WC Loss to Premium Comparison (2015-2020)

➤ The Board shall review and discuss the Workers' Compensation paid losses compared to premiums collected during the years 2015-2020.