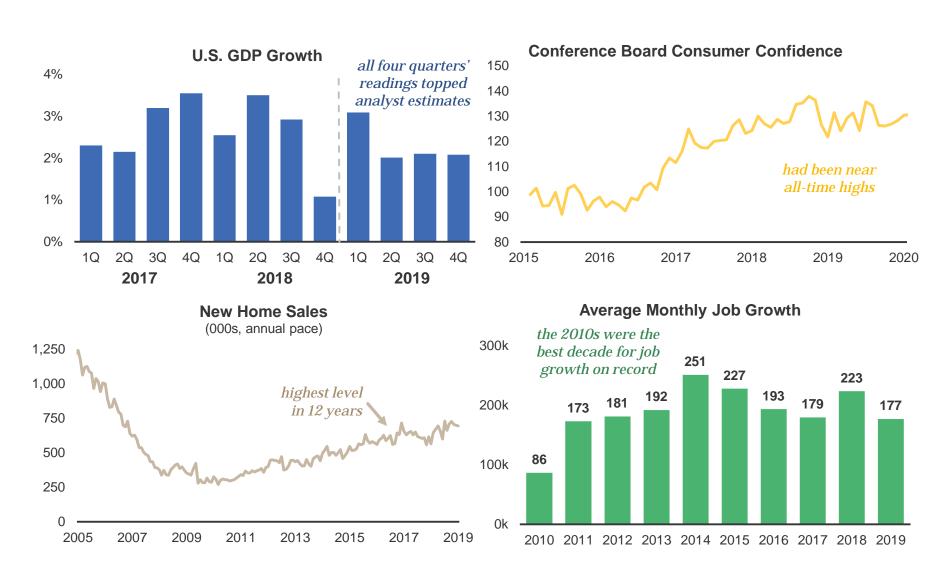

## **Domestic Data Was Strong Prior to Coronavirus Outbreak**

Source: Bloomberg, latest data available as of 2/29/2020.