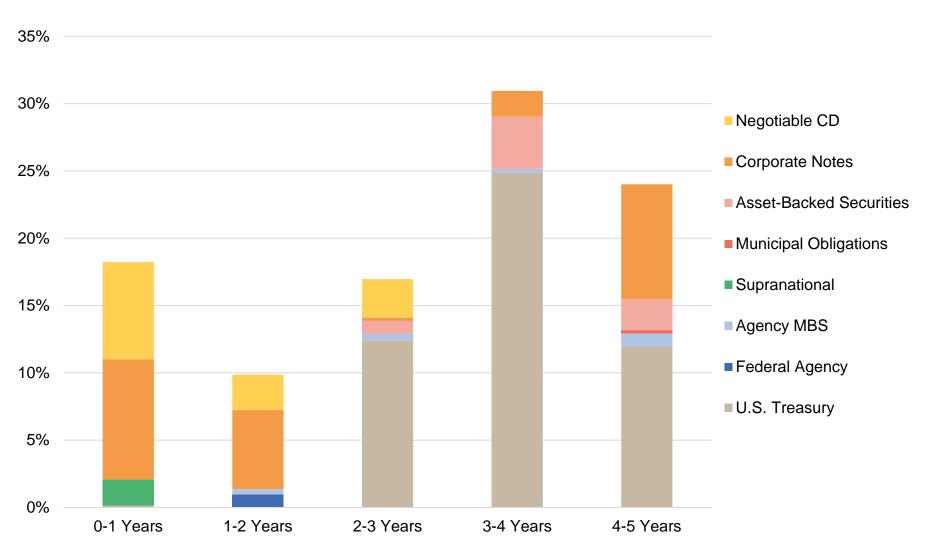

#### **Maturity Distribution**

#### As of March 31, 2020

| Portfolio/Benchmark                     | Yield<br>at Market | Average<br>Maturity | 0-1<br>Years | 1-2<br>Years | 2-3<br>Years | 3-4<br>Years | 4-5<br>Years | >5<br>Years |
|-----------------------------------------|--------------------|---------------------|--------------|--------------|--------------|--------------|--------------|-------------|
| CALIF ASSOC FOR PARK AND RECREATION INS | 1.11%              | 2.75 yrs            | 17.8%        | 9.7%         | 17.1%        | 31.1%        | 24.3%        | 0.0%        |
| CAPRI Custom Index*                     | 0.25%              | 2.67 yrs            | 4.1%         | 32.6%        | 26.4%        | 19.4%        | 17.5%        | 0.0%        |