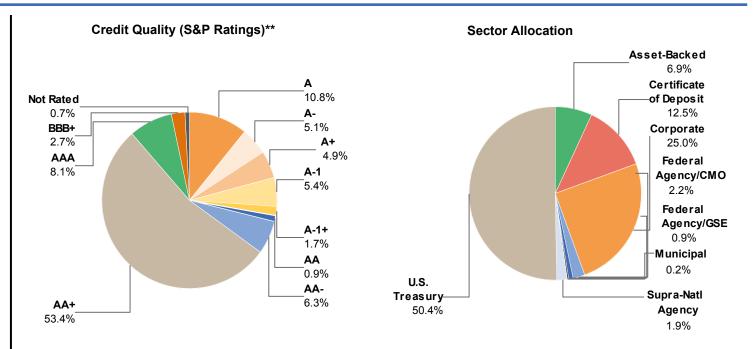

## **Sector Allocation and Compliance**

The portfolio is in compliance with CAPRI's Investment Policy and California Government Code.

| Security Type           | Market Value as of 3/31/20 | % of Portfolio | Permitted by Policy | In Compliance |  |  |
|-------------------------|----------------------------|----------------|---------------------|---------------|--|--|
| U.S. Treasury           | \$10,844,481               | 50.3%          | 100%                | ✓             |  |  |
| Federal Agency          | \$201,751                  | 0.9%           | 100%                | ✓             |  |  |
| Federal Agency CMOs     | \$463,540                  | 2.2%           | 100%                | ✓             |  |  |
| Municipal Obligations   | \$50,941                   | 0.2%           | 30%                 | ✓             |  |  |
| Supranationals          | \$404,950                  | 1.9%           | 30%                 | ✓             |  |  |
| Negotiable CDs          | \$2,696,497                | 12.5%          | 30%                 | ✓             |  |  |
| Corporate Notes         | \$5,392,513                | 25.0%          | 30%                 | ✓             |  |  |
| Asset-Backed Securities | \$1,493,628                | 6.9%           | 20%                 | ✓             |  |  |
| Securities Sub-Total    | \$21,548,300               | 100.0%         |                     |               |  |  |
| Accrued Interest        | \$121,233                  |                |                     |               |  |  |
| Total Investments       | \$21,669,533               | 100.0%         |                     |               |  |  |

#### **Sector Allocation**

|                               | March 31      | , 2020     | December 3 | 31, 2019   | September | 30, 2019   | June 30,  | 2019       |
|-------------------------------|---------------|------------|------------|------------|-----------|------------|-----------|------------|
| Sector                        | MV (\$MM)     | % of Total | MV (\$MM)  | % of Total | MV (\$MM) | % of Total | MV (\$MM) | % of Total |
| U.S. Treasury                 | 10.8          | 50.4%      | 10.3       | 48.3%      | 9.1       | 46.3%      | 9.9       | 48.7%      |
| Corporate                     | 5.4           | 25.0%      | 5.5        | 25.7%      | 4.9       | 25.1%      | 4.7       | 23.0%      |
| Certificate of Deposit        | 2.7           | 12.5%      | 3.1        | 14.7%      | 2.9       | 14.9%      | 2.5       | 12.5%      |
| Asset-Backed                  | 1.5           | 6.9%       | 1.4        | 6.6%       | 1.4       | 7.1%       | 1.0       | 5.1%       |
| Federal Agency/CMO            | 0.5           | 2.2%       | 0.4        | 1.7%       | 0.3       | 1.5%       | 0.3       | 1.5%       |
| Supra-Sov / Supra-Natl Agency | 0.4           | 1.9%       | 0.4        | 1.9%       | 8.0       | 4.1%       | 0.8       | 4.0%       |
| Federal Agency/GSE            | 0.2           | 0.9%       | 0.2        | 0.9%       | 0.2       | 1.0%       | 0.8       | 4.2%       |
| Municipal                     | 0.1           | 0.2%       | 0.0        | 0.2%       | 0.0       | 0.0%       | 0.2       | 1.0%       |
| Total                         | <b>\$21.5</b> | 100.0%     | \$21.3     | 100.0%     | \$19.7    | 100.0%     | \$20.2    | 100.0%     |