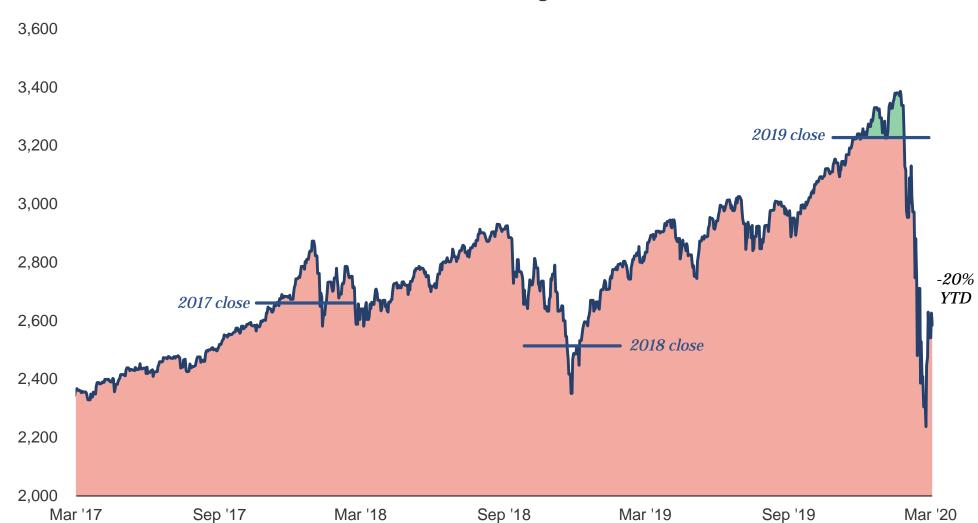

## Stocks Plummet From All-Time Highs During a Volatile Quarter

Source: Bloomberg as of 3/31/2020.