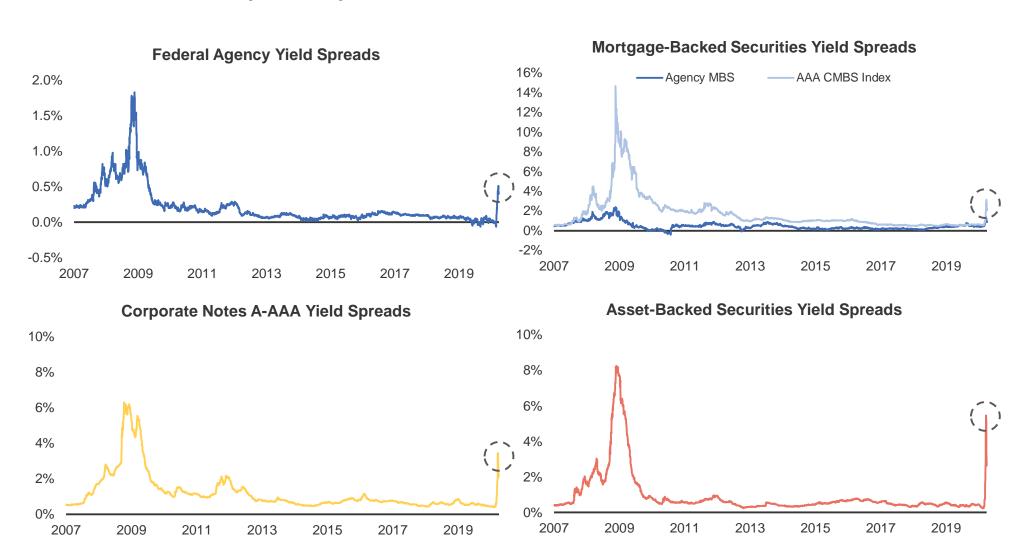

## Sector Spreads Spike to Levels Not Seen Since the Great Recession

Source: ICE BofAML 1-5 year Indices via Bloomberg, MarketAxess and PFM as of 3/31/20. Spreads on ABS and MBS are option-adjusted spreads of 0-5 year indices based on weighted average life; spreads on agencies are relative to comparable-maturity Treasuries. CMBS is Commercial Mortgage-Backed Securities.