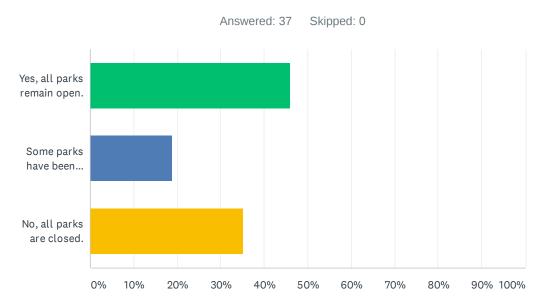

#### 9.1 Review of Status of Membership during COVID-19 Pandemic

➤ The Board shall review the status of the membership during the COVID-19 Pandemic including the impact on recreation offerings, park operations, and staffing and discuss what, if any, responsive measures may be appropriate for CAPRI.