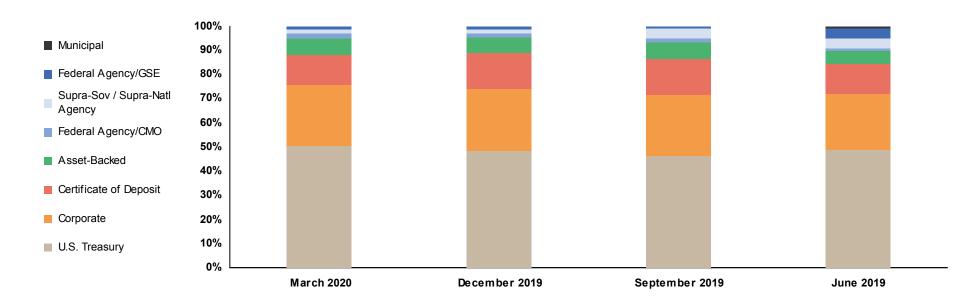

#### **Sector Allocation**

|                               | March 31      | , 2020     | December 3 | 31, 2019   | September | 30, 2019   | June 30,  | 2019       |
|-------------------------------|---------------|------------|------------|------------|-----------|------------|-----------|------------|
| Sector                        | MV (\$MM)     | % of Total | MV (\$MM)  | % of Total | MV (\$MM) | % of Total | MV (\$MM) | % of Total |
| U.S. Treasury                 | 10.8          | 50.4%      | 10.3       | 48.3%      | 9.1       | 46.3%      | 9.9       | 48.7%      |
| Corporate                     | 5.4           | 25.0%      | 5.5        | 25.7%      | 4.9       | 25.1%      | 4.7       | 23.0%      |
| Certificate of Deposit        | 2.7           | 12.5%      | 3.1        | 14.7%      | 2.9       | 14.9%      | 2.5       | 12.5%      |
| Asset-Backed                  | 1.5           | 6.9%       | 1.4        | 6.6%       | 1.4       | 7.1%       | 1.0       | 5.1%       |
| Federal Agency/CMO            | 0.5           | 2.2%       | 0.4        | 1.7%       | 0.3       | 1.5%       | 0.3       | 1.5%       |
| Supra-Sov / Supra-Natl Agency | 0.4           | 1.9%       | 0.4        | 1.9%       | 8.0       | 4.1%       | 0.8       | 4.0%       |
| Federal Agency/GSE            | 0.2           | 0.9%       | 0.2        | 0.9%       | 0.2       | 1.0%       | 0.8       | 4.2%       |
| Municipal                     | 0.1           | 0.2%       | 0.0        | 0.2%       | 0.0       | 0.0%       | 0.2       | 1.0%       |
| Total                         | <b>\$21.5</b> | 100.0%     | \$21.3     | 100.0%     | \$19.7    | 100.0%     | \$20.2    | 100.0%     |

Detail may not add to total due to rounding.

PFM Asset Management LLC 37 of 114 20