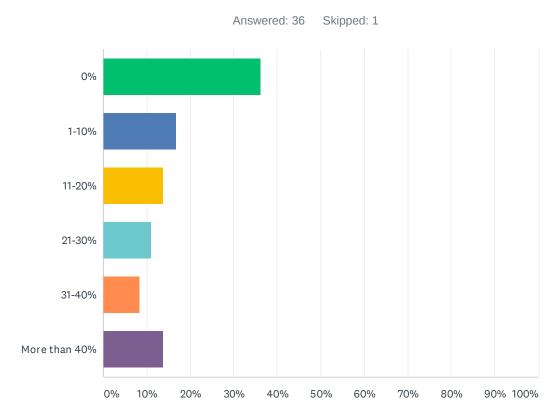

#### 9.3 WC Loss to Premium Comparison (2015-2020)

➤ The Board shall review and discuss the Workers' Compensation paid losses compared to premiums collected during the years 2015-2020.