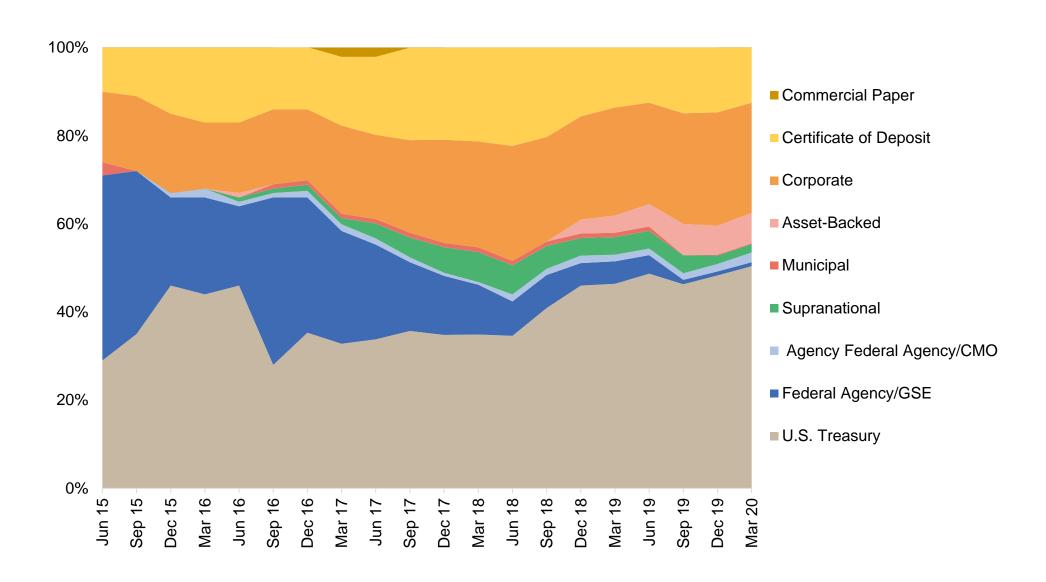

#### **Historical Sector Allocation**

PFM Asset Management LLC 31 of 114

PFM Asset Management LLC 32 of 114 15

#### **Sector Allocation**

|                               | March 31      | , 2020     | December 3 | 31, 2019   | September | 30, 2019   | June 30,  | 2019       |
|-------------------------------|---------------|------------|------------|------------|-----------|------------|-----------|------------|
| Sector                        | MV (\$MM)     | % of Total | MV (\$MM)  | % of Total | MV (\$MM) | % of Total | MV (\$MM) | % of Total |
| U.S. Treasury                 | 10.8          | 50.4%      | 10.3       | 48.3%      | 9.1       | 46.3%      | 9.9       | 48.7%      |
| Corporate                     | 5.4           | 25.0%      | 5.5        | 25.7%      | 4.9       | 25.1%      | 4.7       | 23.0%      |
| Certificate of Deposit        | 2.7           | 12.5%      | 3.1        | 14.7%      | 2.9       | 14.9%      | 2.5       | 12.5%      |
| Asset-Backed                  | 1.5           | 6.9%       | 1.4        | 6.6%       | 1.4       | 7.1%       | 1.0       | 5.1%       |
| Federal Agency/CMO            | 0.5           | 2.2%       | 0.4        | 1.7%       | 0.3       | 1.5%       | 0.3       | 1.5%       |
| Supra-Sov / Supra-Natl Agency | 0.4           | 1.9%       | 0.4        | 1.9%       | 8.0       | 4.1%       | 0.8       | 4.0%       |
| Federal Agency/GSE            | 0.2           | 0.9%       | 0.2        | 0.9%       | 0.2       | 1.0%       | 0.8       | 4.2%       |
| Municipal                     | 0.1           | 0.2%       | 0.0        | 0.2%       | 0.0       | 0.0%       | 0.2       | 1.0%       |
| Total                         | <b>\$21.5</b> | 100.0%     | \$21.3     | 100.0%     | \$19.7    | 100.0%     | \$20.2    | 100.0%     |