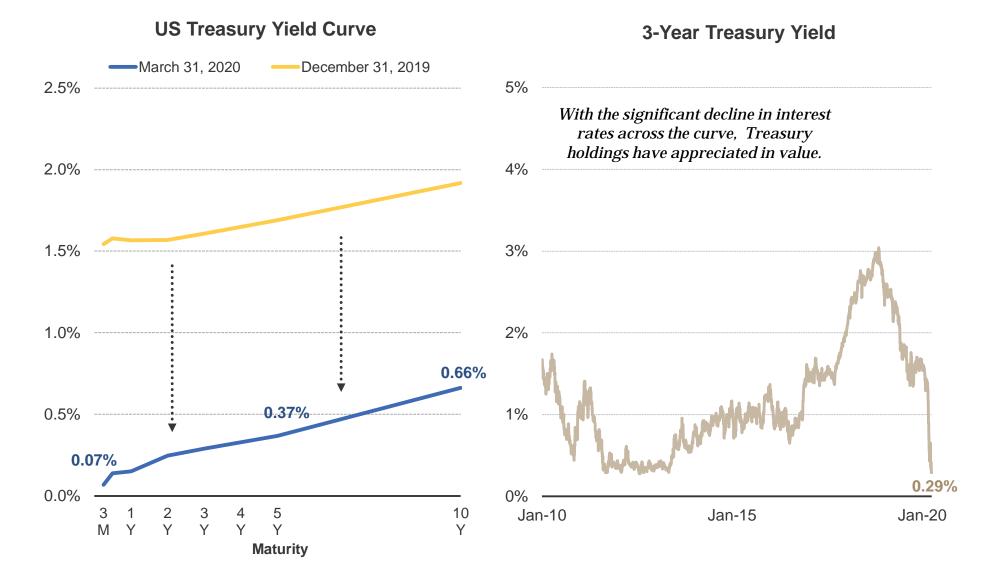

## Interest Rates Plunge; Likely to Stay Ultra-Low Through the Crisis

Source: Bloomberg as of 3/31/2020.