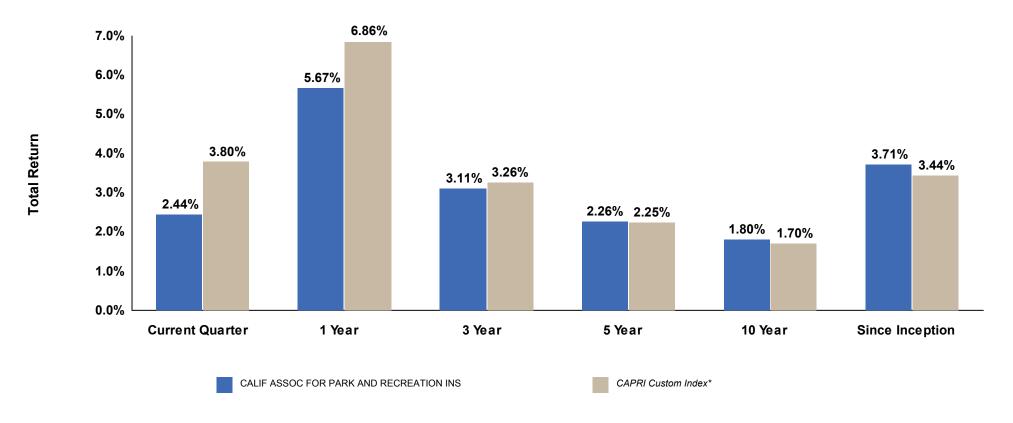

#### Portfolio Performance (Total Return)

|                                         |                       |                    |        | Annualized Return |        |         |                               |
|-----------------------------------------|-----------------------|--------------------|--------|-------------------|--------|---------|-------------------------------|
| Portfolio/Benchmark                     | Effective<br>Duration | Current<br>Quarter | 1 Year | 3 Year            | 5 Year | 10 Year | Since Inception<br>(03/31/95) |
| CALIF ASSOC FOR PARK AND RECREATION INS | 2.48                  | 2.44%              | 5.67%  | 3.11%             | 2.26%  | 1.80%   | 3.71%                         |
| CAPRI Custom Index*                     | 2.58                  | 3.80%              | 6.86%  | 3.26%             | 2.25%  | 1.70%   | 3.44%                         |
| Difference                              |                       | -1.36%             | -1.19% | -0.15%            | 0.01%  | 0.10%   | 0.27%                         |

Portfolio performance is gross of fees unless otherwise indicated.

\*CAPRI's benchmark was the ICE BofAML 1-Year Treasury Bill Index from inception until March 31, 2001, then the ICE BofAML 1-Year Treasury Note Index until September 30, 2001, then the ICE BofAML 1-3 Year Treasury Index until June 30, 2012, and was changed to the ICE BofAML 1-5 Year Treasury Index on July 1, 2012.