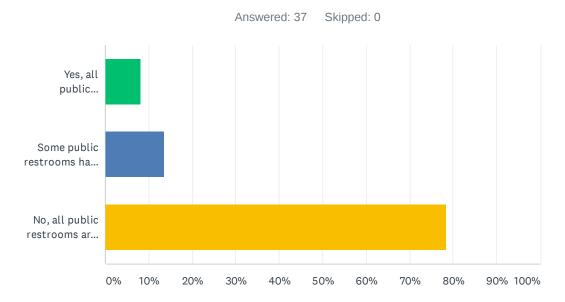

#### 9.1 Review of Status of Membership during COVID-19 Pandemic

➤ The Board shall review the status of the membership during the COVID-19 Pandemic including the impact on recreation offerings, park operations, and staffing and discuss what, if any, responsive measures may be appropriate for CAPRI.