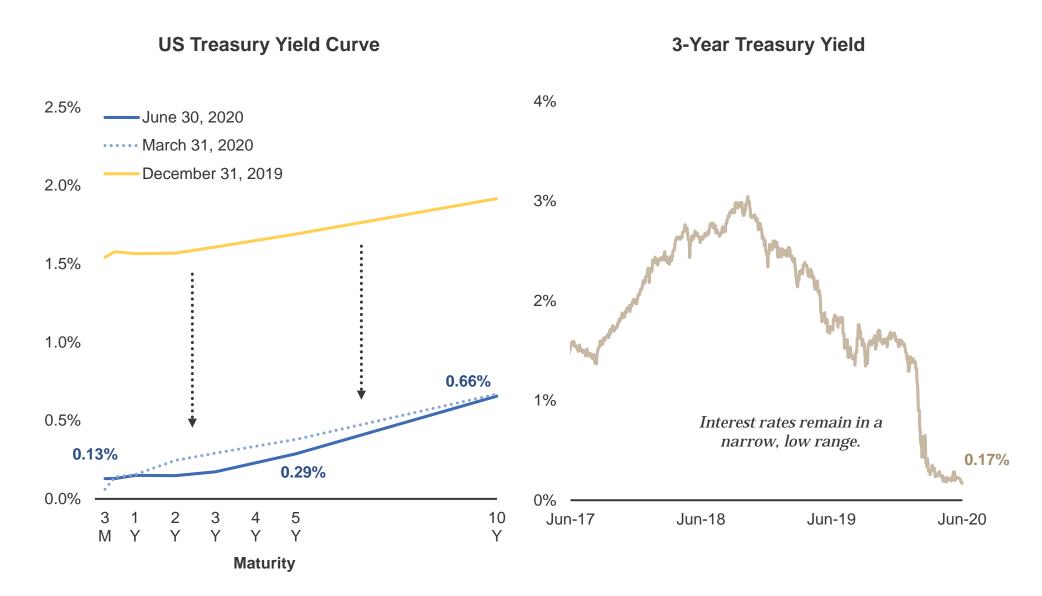

pening



## **Effects on the Economy**

- Significant negative impact of lockdowns apparent in first and second quarter economic data
- Early signs of rebound have appeared as some states start to reopen



#### **Effects on the Financial Markets**

- Yields remain very low and are not expected to move meaningfully over the near term
- Fed support stabilized the bond market and returned liquidity
- Equity markets substantially recovered in second quarter



## Labor Market Struggling; Early Signs of Recovery Present



Source: Bloomberg, as of 6/30/2020. Data is seasonally adjusted.

# **Economic Conditions Are Depressed, but Appear to Have Bottomed**



Source: Bloomberg, data available as of 6/30/2020.

Market Update

# Interest Rates Traded in a Narrow Range During the Second Quarter



Source: Bloomberg, as of 6/30/2020.

## Sector Spreads Tightened Significantly, Moving Toward Pre-COVID Levels





Source: ICE BofAML 1-5 year Indices via Bloomberg, MarketAxess, and PFM, as of 6/30/2020. Spreads on ABS and MBS are option-adjusted spreads of 0-5 year indices based on weighted average life; spreads on agencies are relative to comparable-maturity Treasuries. CMBS is Commercial Mortgage-Backed Securities.

PFM Asset Management LLC

# Credit Outperforms in Second Quarter Due to Massive Spread Tightening



Source: Bloomberg, as of 6/30/2020.

# Fed's June Economic Projections Indicate Long Recovery Ahead



Source: Federal Reserve, economic projections as of June 2020.

# Portfolio Overview

## **Sector Allocation and Compliance**

• The portfolio is in compliance with CAPR