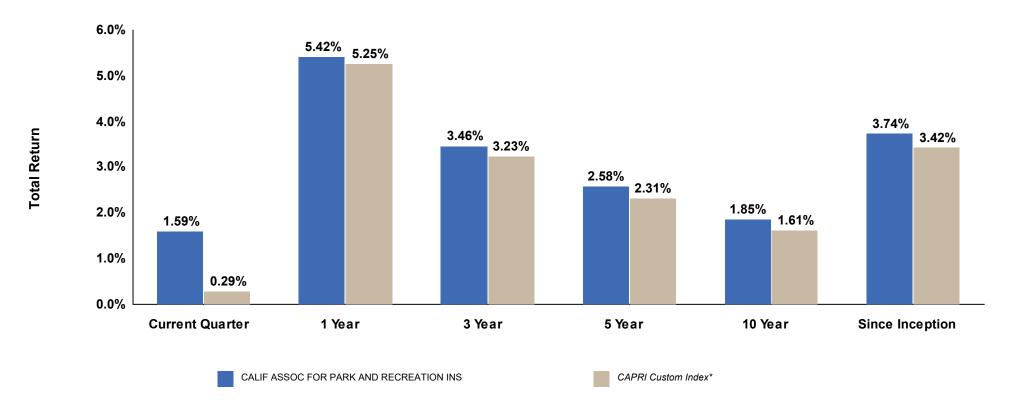

--------------------|--------------------|--------|-------------------|--------|---------|-------------------------------|
| Portfolio/Benchmark                     |                       |                    | 1 Year | 3 Year            | 5 Year | 10 Year | Since Inception<br>(03/31/95) |
| CALIF ASSOC FOR PARK AND RECREATION INS | 2.45                  | 1.59%              | 5.42%  | 3.46%             | 2.58%  | 1.85%   | 3.74%                         |
| CAPRI Custom Index*                     | 2.58                  | 0.29%              | 5.25%  | 3.23%             | 2.31%  | 1.61%   | 3.42%                         |
| Difference                              |                       | 1.30%              | 0.17%  | 0.23%             | 0.27%  | 0.24%   | 0.32%                         |



Portfolio performance is gross of fees unless otherwise indicated.

\*CAPRI's benchmark was the ICE BofAML 1-Year Treasury Bill Index from inception until March 31, 2001, then the ICE BofAML 1-Year Treasury Note Index until September 30, 2001, then the ICE BofAML 1-3 Year Treasury Index until June 30, 2012, and was changed to the ICE BofAML 1-5 Year Treasury Index on July 1, 2012.

PFM Asset Management LLC

## **Investment Strategy Outlook**

- A cloud of uncertainty hangs over the U.S. and global economies entering the second half of 2020. Economic data has rebounded
  significantly from the April lows but remains well below pre-pandemic levels.
  - To recapture previous economic highs, it will be important that COVID-19 hotspots are contained so that public confidence can be restored.