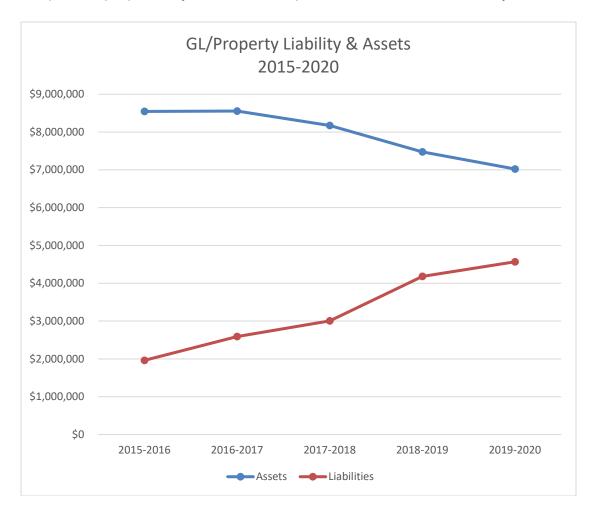

#### 9.5 LIABILITY/PROPERTY DIVIDENDS

➤ The Board shall review and discuss whether dividends should be issued in the General Liability/Property program for FY2020-2021.