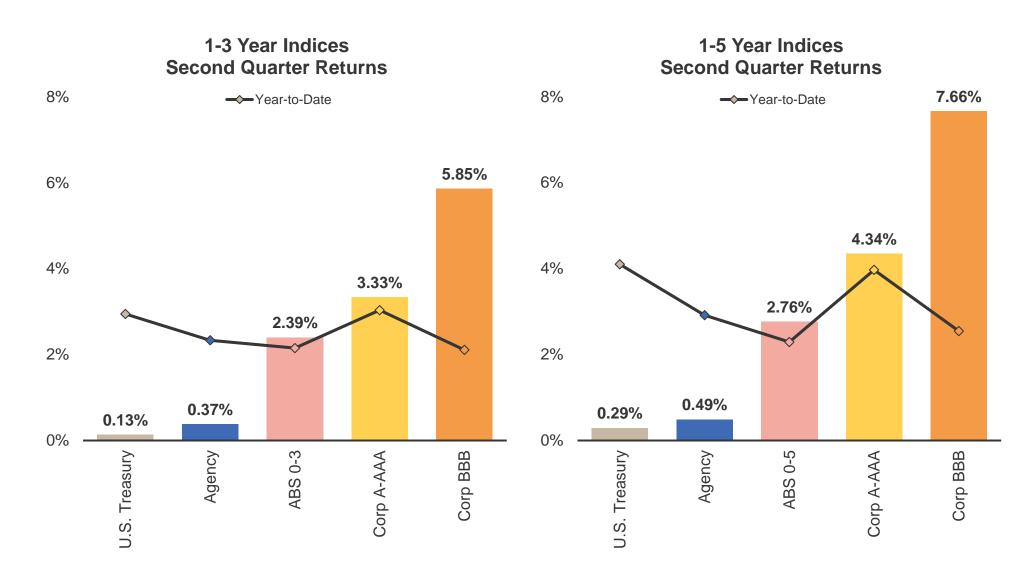

Source: Bloomberg, as of 6/30/2020. Data is seasonally adjusted.

# **Economic Conditions Are Depressed, but Appear to Have Bottomed**



Source: Bloomberg, data available as of 6/30/2020.

Market Update

# Interest Rates Traded in a Narrow Range During the Second Quarter



Source: Bloomberg, as of 6/30/2020.

## Sector Spreads Tightened Significantly, Moving Toward Pre-COVID Levels





Source: ICE BofAML 1-5 year Indices via Bloomberg, MarketAxess, and PFM, as of 6/30/2020. Spreads on ABS and MBS are option-adjusted spreads of 0-5 year indices based on weighted average life; spreads on agencies are relative to comparable-maturity Treasuries. CMBS is Commercial Mortgage-Backed Securities.

PFM Asset Management LLC

# Credit Outperforms in Second Quarter Due to Massive Spread Tightening



Source: Bloomberg, as of 6/30/2020.

# Fed's June Economic Projections Indicate Long Recovery Ahead



Source: Federal Reserve, economic projections as of June 2020.

# Portfolio Overview

## **Sector Allocation and Compliance**

• The portfolio is in compliance with CAPRI's Investment Policy and California Government Code.

| Security Type           | Market Value as of 06/30/20 | % of Portfolio | Permitted by Policy | In Compliance |
|-------------------------|-----------------------------|----------------|---------------------|---------------|
| U.S. Treasury           | \$10,234,939                | 47.5%          | 100%                | ✓             |
| Federal Agency          | \$654,392                   | 3.0%           | 100%                | ✓             |
| Federal Agency CM