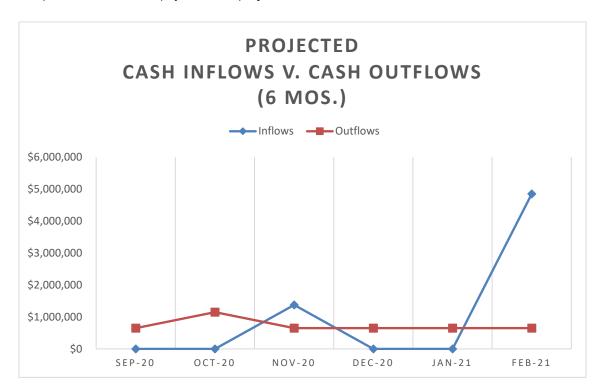

#### 9.2 FINAL PAYROLL REVIEW

➤ The Board shall review and discuss the projected Final Payroll figures and discuss any action required at this time.