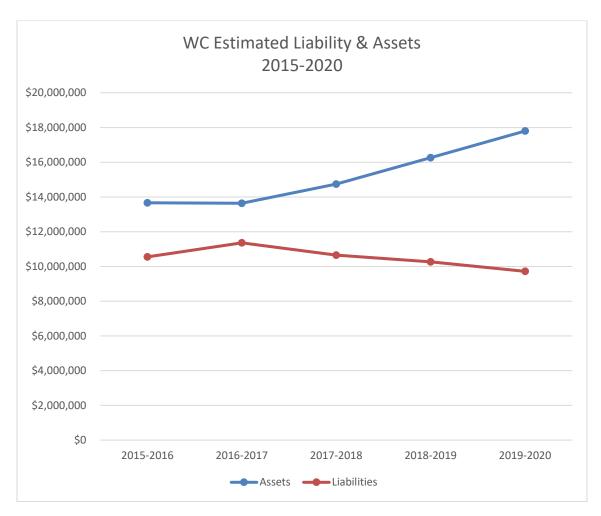

#### 9.3 WORKER'S COMPENSATION PREMIUM REVIEW

➤ The Board shall review and discuss the 2020-2021 Workers' Compensation Premiums in light of projected payroll decreases flowing from the COVID-19.

#### 9.4 WORKERS' COMPENSATION DIVIDENDS

➤ The Board shall review and discuss whether dividends should be issued in the Workers' Compensation program for FY2020-2021.