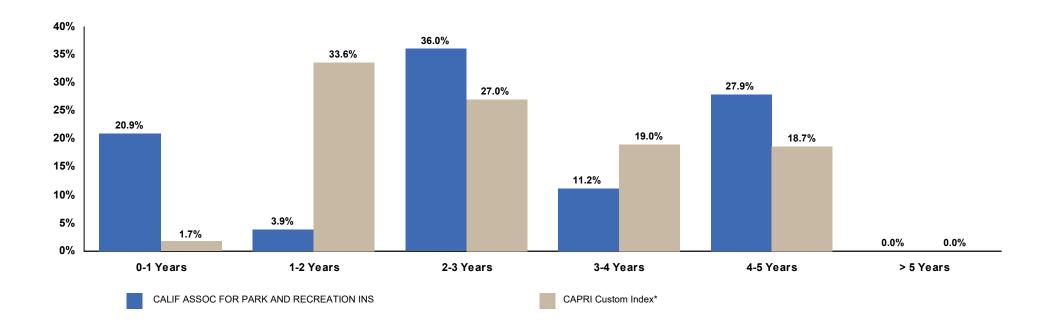

Management LLC

# Portfolio Details

### **Maturity Distribution**

#### As of June 30, 2020

| Portfolio/Benchmark                     | Yield<br>at Market | Average<br>Maturity | 0-1<br>Years | 1-2<br>Years | 2-3<br>Years | 3-4<br>Years | 4-5<br>Years | >5<br>Years |
|-----------------------------------------|--------------------|---------------------|--------------|--------------|--------------|--------------|--------------|-------------|
| CALIF ASSOC FOR PARK AND RECREATION INS | 0.54%              | 2.70 yrs            | 20.9%        | 3.9%         | 36.0%        | 11.2%        | 27.9%        | 0.0%        |
| CAPRI Custom Index*                     | 0.19%              | 2.73 yrs            | 1.7%         | 33.6%        | 27.0%        | 19.0%        | 18.7%        | 0.0%        |



\*CAPRI's benchmark was the ICE BofAML 1-Year U.S. Treasury Bill Index from inception until March 31, 2001, then the ICE BofAML 1-Year Treasury Note Index until September 30, 2001, then the ICE BofAML 1-3 Year Treasury Index until June 30, 2012, and was changed to the ICE BofAML 1-5 Year Treasury Index on July 1, 2012.

PFM Asset Management LLC
Page 31 of 119

Portfolio Performance

# **Portfolio Earnings**

## Quarter-Ended June 30, 2020

|                              | Market Value Basis | Accrual (Amortized Cost) Basis |
|------------------------------|--------------------|--------------------------------|
| Beginning Value (03/31/2020) | \$21,548,299.87    | \$20,946,810.70                |
| Net Purchases/Sales          | (\$209,178.20)     | (\$209,178.20)                 |
| Chan