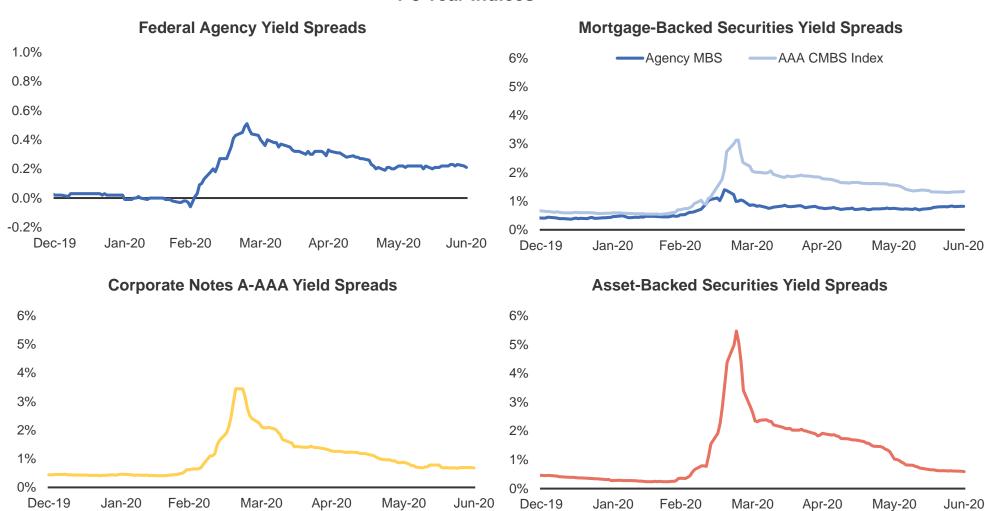

rter economic data
- Early signs of rebound have appeared as some states start to reopen



#### **Effects on the Financial Markets**

- Yields remain very low and are not expected to move meaningfully over the near term
- Fed support stabilized the bond market and returned liquidity
- Equity markets substantially recovered in second quarter



## Labor Market Struggling; Early Signs of Recovery Present



Source: Bloomberg, as of 6/30/2020. Data is seasonally adjusted.

# **Economic Conditions Are Depressed, but Appear to Have Bottomed**



Source: Bloomberg, data available as of 6/30/2020.

Market Update

# Interest Rates Traded in a Narrow Range During the Second Quarter



Source: Bloomberg, as of 6/30/2020.

## Sector Spreads Tightened Significantly, Moving Toward Pre-COVID Levels





Source: ICE BofAML 1-5 year Indices via Bloomberg, MarketAxess, and PFM, as of 6/30/2020. Spreads on ABS and MBS are option-adjusted spreads of 0-5 year indices based on weighted average life; spreads on agencies are relative to comparable-maturity Treasuries. CMBS is Commercial Mortgage-Backed Securities.

PFM Asset Management LLC

# Credit Outperforms in Second Quarter Due to Massive Spread Tightening



Source: Bloomberg, as of 6/30/2020.

# Fed's June Economic Projections Indicate Long Recovery Ahead



Source: Federal Reserve, economic projections as of June 2020.

# Portfolio Overview

## **Sector Allocation and Compliance**

• The portfolio is in compliance with CAPRI's Investment Policy and California Government Code.

| Security Type           | Market Value as of 06/30/20 | % o