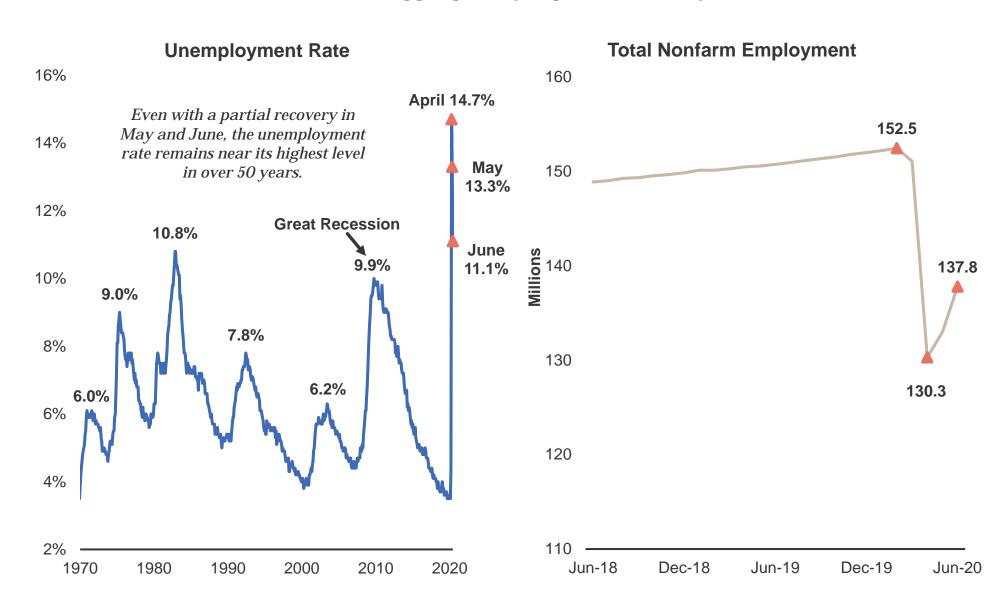

717-232-2723              |

# Market Update

# **COVID-19 Impact Update**

#### **Health Pandemic**

- Confirmed cases exceed 10 million worldwide
- U.S. is leading the world with roughly 25% of cases and deaths
- Recent surge in new U.S. case numbers threatens economic reopening



## **Effects on the Economy**

- Significant negative impact of lockdowns apparent in first and second quarter economic data
- Early signs of rebound have appeared as some states start to reopen



#### **Effects on the Financial Markets**

- Yields remain very low and are not expected to move meaningfully over the near term
- Fed support stabilized the bond market and returned liquidity
- Equity markets substantially recovered in second quarter



## Labor Market Struggling; Early Signs of Recovery Present



Source: Bloomberg, as of 6/30/2020. Data is seasonally adjusted.

# **Economic Conditions Are Depressed, but Appear to Have Bottomed**



Source: Bloomberg, data available as of 6/30/2020.

Market Update

# Interest Rates Traded in a Narrow Range During the Second Quarter



Source: Bloomberg, as of 6/30/2020.

## Sector Spreads Tightened Significantly, Moving Toward Pre-COVID Levels





Source: ICE BofAML 1-5 year Indices via Bloomberg, MarketAxess, and PFM, as of 6/30/2020. Spreads on ABS and MBS are option-adjusted spreads of 0-5 year indices based on weighted average life; spreads on agencies are relative to comparable-maturity Treasuries. CMBS is Commercial Mortgage-Backed Securities.

PFM Asset Management LLC

# Credit Outperforms in Second Quarter Due to Massive Spread Tightening