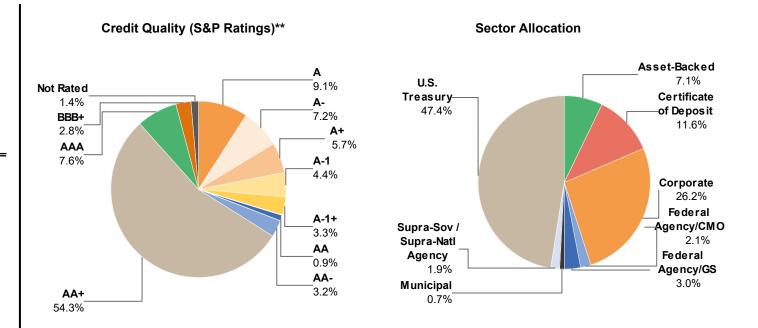

ake timely payments on credit cards and car loans. The Fed revived a program from 2009 to provide
    financing to eligible ABS investors, boosting confidence in the sector.
    - PFM avoided new exposure to ABS during the quarter as risks and uncertainties appeared to outweigh the benefits.
       The outperformance of existing holdings boosted portfolio performance relative to benchmark in the second half of the quarter.

PFM Asset Management LLC

#### **Portfolio Statistics**

As of June 30, 2020

\$20,745,466 Par Value: **Total Market Value:** \$21,644,482 \$21,568,349 Security Market Value: Accrued Interest: \$76,132 Cash: \$20,774,754 **Amortized Cost:** 0.54% Yield at Market: 2.16% Yield at Cost: 2.45 Years **Effective Duration: Average Maturity:** 2.70 Years AA Average Credit: \*





<sup>\*</sup>An average of each security's credit rating assigned a numeric value and adjusted for its relative weighting in the portfolio.

PFM Asset Management LLC

<sup>\*\*</sup>Securities held in the Association's portfolio are in compliance with California Government Code and the Association's Investment Policy dated November 2019.

#### **Sector Allocation**

| Sector                        | June 30,      | June 30, 2020 |           | March 31, 2020 |           | December 31, 2019 |           | September 30, 2019 |  |
|-------------------------------|---------------|---------------|-----------|----------------|-----------|-------------------|-----------|--------------------|--|
|                               | MV (\$MM)     | % of Total    | MV (\$MM) | % of Total     | MV (\$