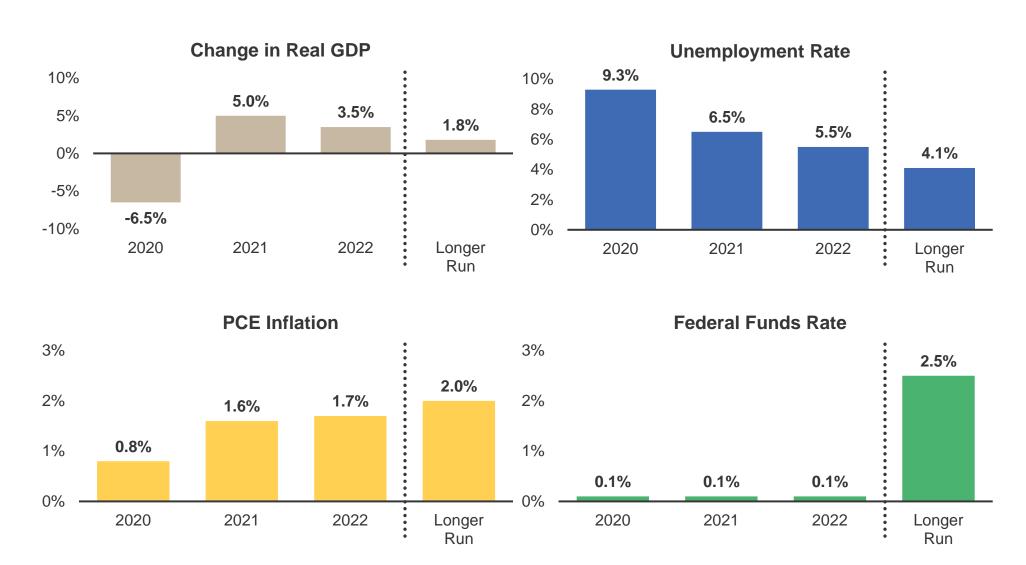

, but Appear to Have Bottomed**



Source: Bloomberg, data available as of 6/30/2020.

Market Update

# Interest Rates Traded in a Narrow Range During the Second Quarter



Source: Bloomberg, as of 6/30/2020.

## Sector Spreads Tightened Significantly, Moving Toward Pre-COVID Levels





Source: ICE BofAML 1-5 year Indices via Bloomberg, MarketAxess, and PFM, as of 6/30/2020. Spreads on ABS and MBS are option-adjusted spreads of 0-5 year indices based on weighted average life; spreads on agencies are relative to comparable-maturity Treasuries. CMBS is Commercial Mortgage-Backed Securities.

PFM Asset Management LLC

# Credit Outperforms in Second Quarter Due to Massive Spread Tightening



Source: Bloomberg, as of 6/30/2020.

# Fed's June Economic Projections Indicate Long Recovery Ahead



Source: Federal Reserve, economic projections as of June 2020.

# Portfolio Overview

## **Sector Allocation and Compliance**

• The portfolio is in compliance with CAPRI's Investment Policy and California Government Code.

| Security Type           | Market Value as of 06/30/20 | % of Portfolio | Permitted by Policy | In Compliance |
|-------------------------|-----------------------------|----------------|---------------------|---------------|
| U.S. Treasury           | \$10,234,939                | 47.5%          | 100%                | ✓             |
| Federal Agency          | \$654,392                   | 3.0%           | 100%                | ✓             |
| Federal Agency CMOs     | \$444,893                   | 2.1%           | 100%                | ✓             |
| Municip