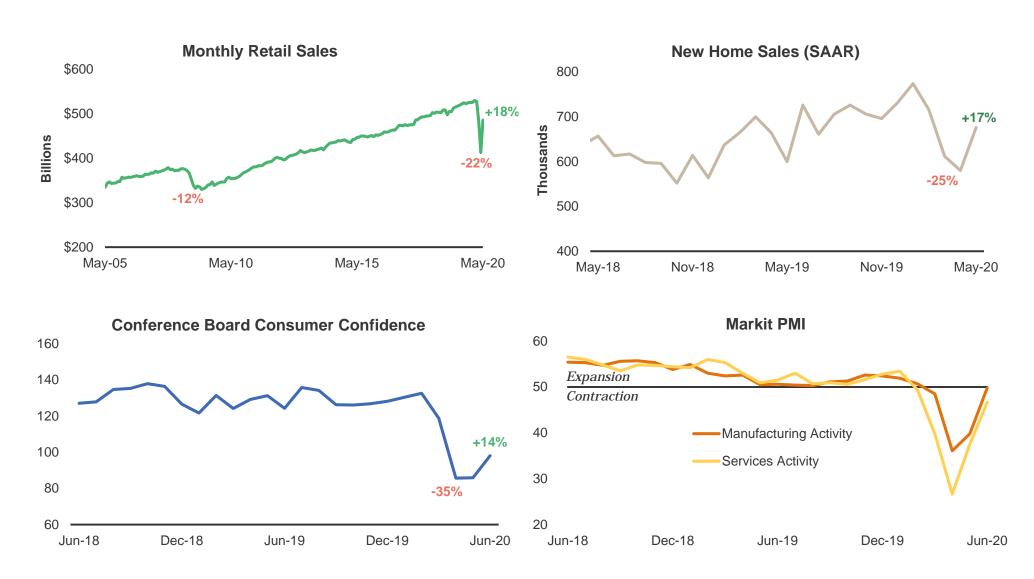

worldwide
- U.S. is leading the world with roughly 25% of cases and deaths
- Recent surge in new U.S. case numbers threatens economic reopening



## **Effects on the Economy**

- Significant negative impact of lockdowns apparent in first and second quarter economic data
- Early signs of rebound have appeared as some states start to reopen



#### **Effects on the Financial Markets**

- Yields remain very low and are not expected to move meaningfully over the near term
- Fed support stabilized the bond market and returned liquidity
- Equity markets substantially recovered in second quarter



## Labor Market Struggling; Early Signs of Recovery Present



Source: Bloomberg, as of 6/30/2020. Data is seasonally adjusted.

# **Economic Conditions Are Depressed, but Appear to Have Bottomed**



Source: Bloomberg, data available as of 6/30/2020.

Market Update

# Interest Rates Traded in a Narrow Range During the Second Quarter



Source: Bloomberg, as of 6/30/2020.

## Sector Spreads Tightened Significantly, Moving Toward Pre-COVID Levels





Source: ICE BofAML 1-5 year Indices via Bloomberg, MarketAxess, and PFM, as of 6/30/2020. Spreads on ABS and MBS are option-adjusted spreads of 0-5 year indices based on weighted average life; spreads on agencies are relative to comparable-maturity Treasuries. CMBS is Commercial Mortgage-Backed Securities.

PFM Asset Management LLC

# Credit Outperforms in Second Quarter Due to Massive Spread Tightening



Source: Bloomberg, as of 6/30/2020.

# Fed's June Economic Projections Indicate Long Recovery Ahead



Source: Federal Reserve, econom